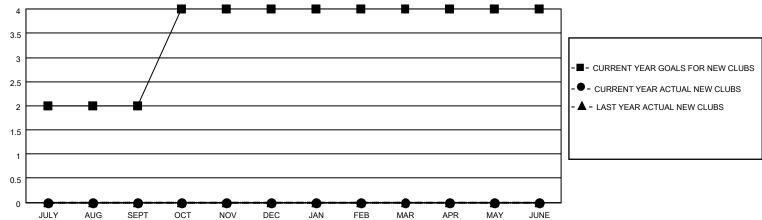

## District 3 NW

| Clubs RESULTS FOR 2021-2022 |   |   |   | Members  RESULTS FOR 2021-2022 |    |    |    |
|-----------------------------|---|---|---|--------------------------------|----|----|----|
|                             |   |   |   |                                |    |    |    |
| JULY/AUG/SEPT               | 2 | 0 | 0 | JULY/AUG/SEPT                  | 10 | 25 | 36 |
| OCT/NOV/DEC                 | 2 | 0 | 1 | OCT/NOV/DEC                    | 10 | 15 | 35 |
| JAN/FEB/MAR                 | 0 | 0 | 0 | JAN/FEB/MAR                    | 3  | 28 | 30 |
| APR/MAY/JUNE                | 0 | 0 | 0 | APR/MAY/JUNE                   | 3  | 11 | 15 |